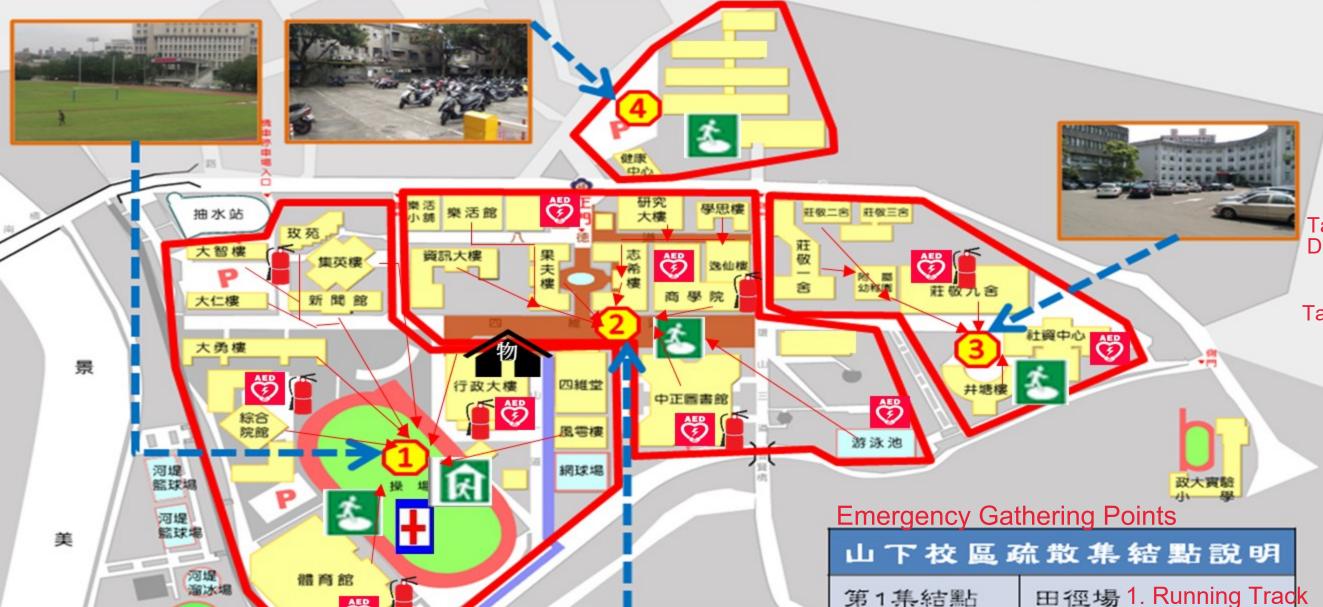

## 國立政治大學—山下校區防災地圖(地震災害) NCCU Down-hill Campus Emergency Gathering Points

經度:東經121度34分33秒 緯度: 北緯24度59分14秒

110年10月學務處製

Report the災害通報單位 damage

02-33437856

Taipei City Government臺北市政府教育局 Department of Education 02-27297668

臺北市災害應變中心

Taipei City Disaster Center 02-27297668

Public Service 警消醫療單位

Wenshan First Precinct 文山一分局 02-29395734 Zhinan Police Station 指南派出所 02-29382712 Wanfang Hospital 萬芳醫院

02-29307930

各類災害避難原則

地震:先避難,再疏散

淹水:垂直避難

海嘯:往高處避難

土石流:預防性避難

路線標示 建築外路線

圖例

溪

河堤棒球場

室外避難處所 Outdoor Evacuation Point

AED放置點 AFD

指揮中心 **Command Center** 

滅火器 Fire Extinguisher

第2集結點

第3集結點

第4集結點

急救站 First Aid

郵局旁停車場

四維道 2. Shi Wei Boulevard

井塘樓前停車場3.Parking Lot

4. Post Office Parking Lot